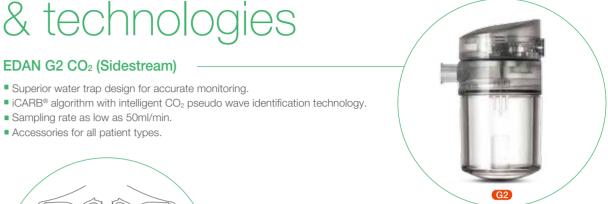

**Standard Parameters:** 3/5-lead ECG, RESP, EDAN SpO<sub>2</sub> EDAN NIBP, 2-channel TEMP

**Optional Parameters:** 6/12-lead ECG. 2-channel IBP. C.O., EDAN G2 CO₂

& technologies

Superior water trap design for accurate monitoring.

EDAN G2 CO<sub>2</sub> (Sidestream)

Sampling rate as low as 50ml/min.

Accessories for all patient types.

**Built-in Non-volatile Memory:** A single piece of patient data contains: