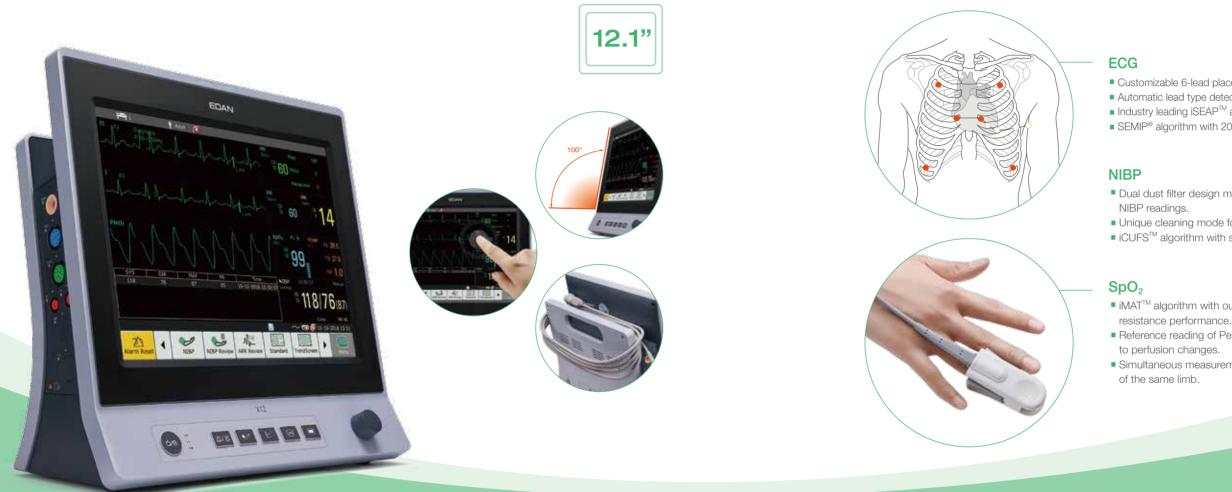

## Proprietary algorithms

- Customizable 6-lead placement for more ECG waves.
- Automatic lead type detection.
- Industry leading iSEAP<sup>™</sup> algorithm with auto-detection of 33 types of arrhythmias.
- SEMIP<sup>®</sup> algorithm with 208 ECG findings over age/gender diversities.
- Dual dust filter design makes no blockage inside and provides accurate
- Unique cleaning mode for routine maintenance.
- iCUFS<sup>™</sup> algorithm with smart deflation technology.
- iMAT<sup>TM</sup> algorithm with outstanding motion resistance and low perfusion
- Reference reading of Perfusion Index (PI) from 0 to 10 according
- Simultaneous measurements of SpO<sub>2</sub> and NIBP