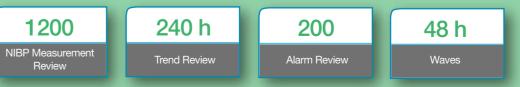

EDAN G2 CO<sub>2</sub> (Sidestream)

Sampling rate as low as 50ml/min.

Accessories for all patient types.

**Built-in Non-volatile Memory:** A single piece of patient data contains: