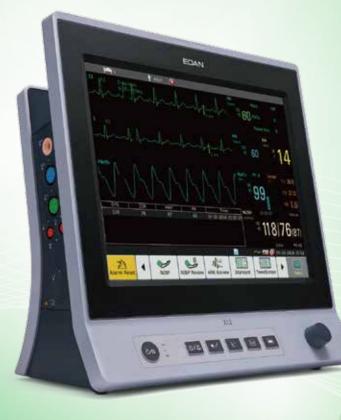

### Build your confidence on quality care

Based on its expandability of monitoring parameters, and stunning ultra-slim design, the X12 fulfills your primary clinical requirements in various scenarios, including Emergency Rooms, General Wards, Rehabilitation Department, Cardiac Units, and In-hospital Transfer, covering all patient types, realizing from neonatal to adult monitoring.

**Standard Parameters:** 3/5-lead ECG, RESP, EDAN SpO<sub>2</sub> EDAN NIBP, 2-channel TEMP

**Optional Parameters:** 6/12-lead ECG. 2-channel IBP. C.O., EDAN G2 CO₂

& technologies

Superior water trap design for accurate monitoring.