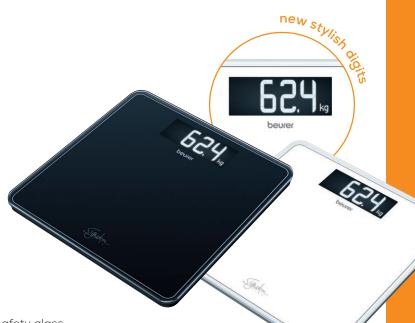

## GS 400 Signature Line Glass bathroom scale

german engineering

Illuminated XL display

Extra high capacity

Weighing area made from extra strong safety glass (8mm, white version made from super white safety glass)

Large platform: 31 x 31 cm

Modern black display in XL format 44 x 119 mm

Illuminated display for best readability

Digit size: 39 mm

Change over kg/lb/st

Extra high capacity: 200 kg

Graduation: 100 g

Overload indication